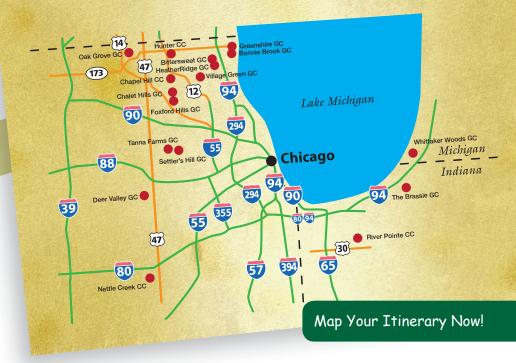

## **Chicagoland North**

- Bonnie Brook Golf Course, Waukegan; www.waukegangolf.org
- Bittersweet Golf Club, Gurnee; www.bittersweetgolf.com
- Village Green Golf Course, Mundelein; www.villagegreengc.com
- HeatherRidge Golf Course, Gurnee; www.heatherridgegolf.com

## **Chicagoland Northwest**

- Oak Grove Golf Course, Harvard; www.oakgrovegolfcourse.com
- Foxford Hills Golf Club, Cary; www.foxfordhillsgolfclub.com
- Chalet Hills Golf Club, Cary; www.chalethillsgolfclub.com
- Chapel Hill Country Club, McHenry; www.chapelhillgc.com

## Chicagoland West/Southwest

- Settler's Hill Golf Course, Batavia; www.settlershill.com
- Tanna Farms Golf Club, Geneva; www.tannafarms.com
- Nettle Creek Country Club, Morris; www.nettlecreek.com

## **Chicagoland East/Southeast**

- River Pointe Country Club, Hobart, IN; www.riverpointecc.net
- The Brassie Golf Club, Chesterton, IN; www.thebrassie.com
- Whittaker Woods Golf Club, New Buffalo, MI; www.golfwhittaker.com