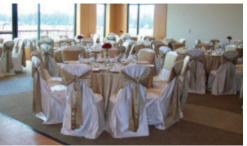

- State of the art practice facility with 300+ yd. range
- 40-station public grass tee, 20-station grass lesson tee
- 15-station all weather tee line; 15,000 sq. ft. putting green
- · PGA Professional on staff for lessons and clinics
- Food and beverage available at The View Restaurant
- Beautiful clubhouse for outings, weddings & events
- Banquet facilities up to 210 with views of Maynard Lake