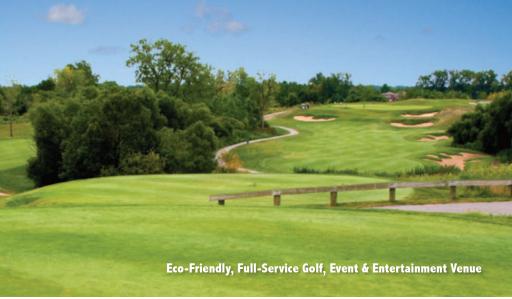

## **Centennial Park**

entennial Park is a challenging 3,300 yard, 9 hole, par 36 regulation golf course and practice facility located 30 miles from Chicago. Designed by noted architect Tim Nugent, and inspired by the site's myriad of environmental and topographic characteristics, the result is an eclectic blend of traditional links style architecture intertwined in a mix of highland and marshland settings, creating a challenge for even the most accomplished golfer.